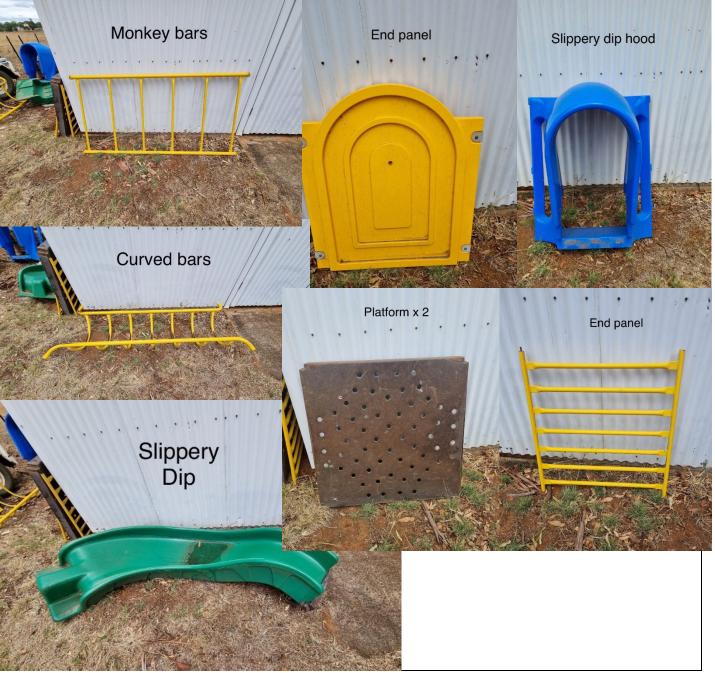

## Item 2 Playground components (sold as a bulk lot) including: > Slippery dip (green) and hood (blue)

- > 2x platforms (brown with significant wear evident)
- Monkey bars (yellow)
- Curved bars (yellow)
- > Flying fox (blue)
- 2x end panels (1x yellow solid plastic, 1x yellow metal bars)

**PLEASE NOTE**: there are no posts, only components listed and pictured

Purchaser buys 'as'is'

Item 3 9 lengths of used garden edging (sold as a bulk lot)

(composite plastic) 50mm x 200mm (2 inch x 8 inch) boards at various lengths as follows.