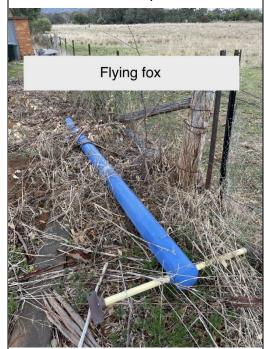

## Item 2 Playground components (sold as a bulk lot) including: > Slippery dip (green) and hood (blue)

- > 2x platforms (brown with significant wear evident)
- Monkey bars (yellow)
- Curved bars (yellow)
- > Flying fox (blue)
- 2x end panels (1x yellow solid plastic, 1x yellow metal bars)