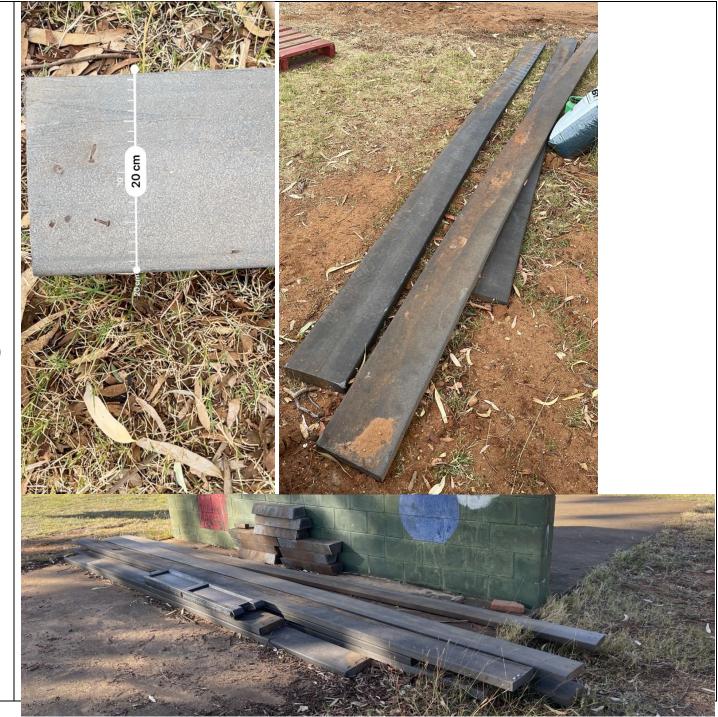

**PLEASE NOTE**: there are no posts, only components listed and pictured

Purchaser buys 'as'is'

Item 3 9 lengths of used garden edging (sold as a bulk lot)

(composite plastic) 50mm x 200mm (2 inch x 8 inch) boards at various lengths as follows.

- 2.950m
- 4.500m
- 4.620m
- 5.640m
- 5.660m
- 5.670m
- 5.765m
- 5.980m
- 6.100m
- 9x **Vertical posts** (composite plastic) to use as pegs.
- All items to be removed on pick-up