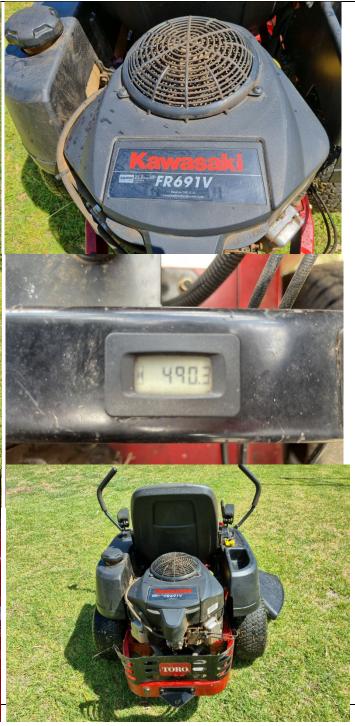

## Item 1 2014 Toro Zero Turn Lawnmower with 42 inch deck

- approx 490 hours
- in good working order
- mower used once per week to mow school oval etc between 2014 and 2023
- Inspections welcome by appointment only. Ring Dan Harte on 0417 677 473 to make a time.