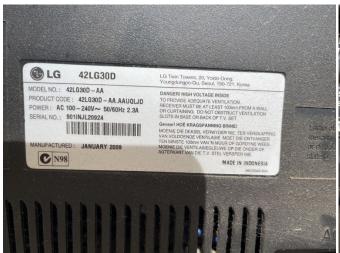

## 42" LG 42LG30D Television

• Serial No: 901INJL20924

Year: 2009

• Good condition