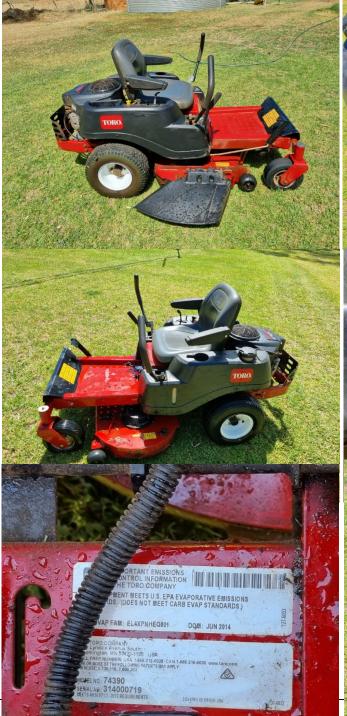

## Item 1 2014 Toro Zero Turn Lawnmower with 42 inch deck

- approx 490 hours
- in good working order
- mower used once per week to mow school oval etc between 2014 and 2023
- Inspections welcome by appointment only. Ring Dan Harte on 0417 677 473 to make a time.