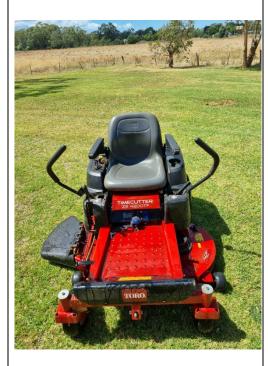

## Item 1 2014 Toro Zero Turn Lawnmower with 42 inch deck

- approx 490 hours
- in good working order
- mower used once per week to mow school oval etc between 2014 and 2023
- Inspections welcome by appointment only. Ring Dan Harte on 0417 677 473 to make a time.